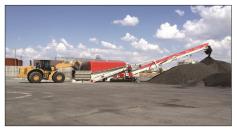

## **Truck Unloaders**

An Astec Bulk Handling Solutions truck unloader offers unrivalled versatility on a single mobile unit.

Applications include:

- Loading vessels direct from trucks, MHCs and wheel loaders
  - Unloading vessels via clamshells/grabs
- Stacking and reclaiming material in stockyards and warehouses
- Loading rail wagons directly from trucks, MHCs and wheel loaders
  - Unloading rail wagons via clamshells/grabs
    - Easy to move from site to site

www.AstecBulk.com info@AstecBulk.com

Loading barges directly from trucks

Unloading from barge directly to stockpile/warehouse

Radial stacking directly from trucks

Reclaiming from front loader

Rail wagon loading directly from trucks