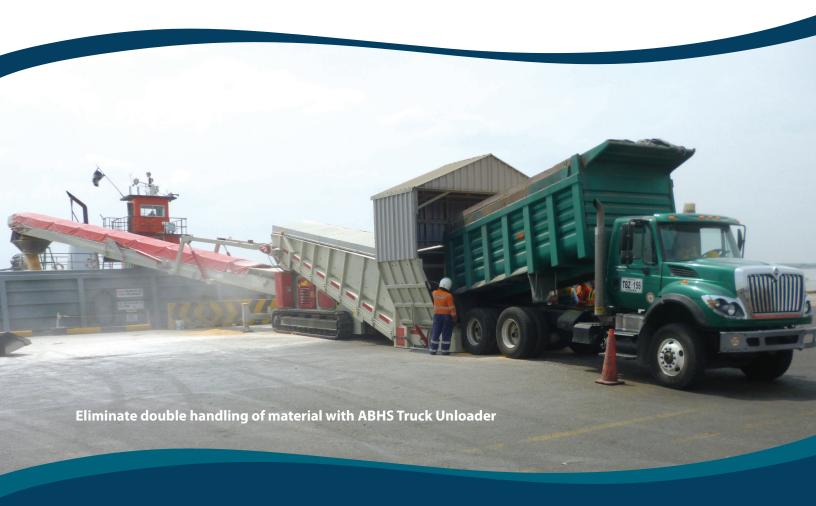

## **Truck Unloaders**

An Astec Bulk Handling Solutions truck unloader offers unrivalled versatility on a single mobile unit.

Applications include:

- Loading vessels direct from trucks, MHCs and wheel loaders
  - Unloading vessels via clamshells/grabs
- Stacking and reclaiming material in stockyards and warehouses
- Loading rail wagons directly from trucks, MHCs and wheel loaders
  - Unloading rail wagons via clamshells/grabs
    - Easy to move from site to site

www.AstecBulk.com info@AstecBulk.com

Loading barges directly from trucks

Unloading from barge directly to stockpile/warehouse

Radial stacking directly from trucks

Reclaiming from front loader

Rail wagon loading directly from trucks