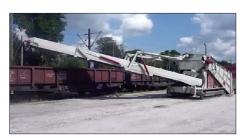

## **Truck Unloaders**

An Astec Bulk Handling Solutions truck unloader offers unrivalled versatility on a single mobile unit.

Applications include:

- Loading vessels direct from trucks, MHCs and wheel loaders
  - Unloading vessels via clamshells/grabs
- Stacking and reclaiming material in stockyards and warehouses
- Loading rail wagons directly from trucks, MHCs and wheel loaders
  - Unloading rail wagons via clamshells/grabs
    - Easy to move from site to site

www.AstecBulk.com info@AstecBulk.com





Loading barges directly from trucks



Unloading from barge directly to stockpile/warehouse



Radial stacking directly from trucks



Reclaiming from front loader



Rail wagon loading directly from trucks



Rail wagon unloading directly to stockpile

## **Options**

- Up to 2,000 TPH
- Handling trucks from 20 tons up to 100 tons in capacity
- Multiple mobility options Tracked, wheeled, static
- Various dust containment options available Water suppression, fully enclosed, automated extraction
- Multiple power options All electric, diesel hydraulic, diesel electric, dual power

## **Utilized by**

- Stevedores
- Port owners
- Port operators